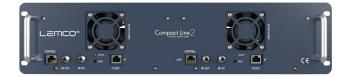

## SCL SERIES SCL-041 Compact Line 2 rack frame

(for GOLD versions) - 1 SLOT

The SCL-041 provides the ability to all models of the Compact Line 2 GOLD series to be rack mounted. It supports up to one device of the Compact Line series occupying only  $2\frac{1}{2}$  U rack space providing great flexibility and small rack footprint.