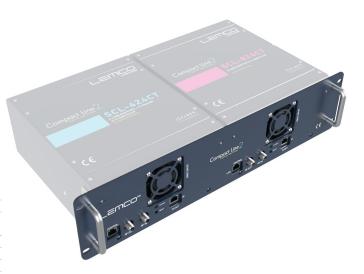

## SCL-040 -041

Great flexibility and small rack footprint

Leading the signal all over the world

www.lemco.gr

The SCL-040 provides the ability to all models of the Compact Line 2 G0LD series to be rack mounted. It supports up to two devices of the Compact Line series occupying only 2½ U rack space providing great flexibility and small rack footprint.