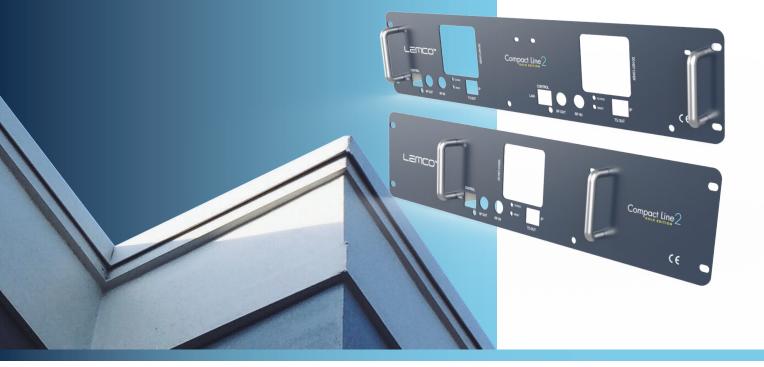

## SCL-040 -041

Great flexibility and small rack footprint

Leading the signal all over the world

www.lemco.gr

The SCL-040 provides the ability to all models of the Compact Line 2 G0LD series to be rack mounted. It supports up to two devices of the Compact Line series occupying only 2½ U rack space providing great flexibility and small rack footprint.