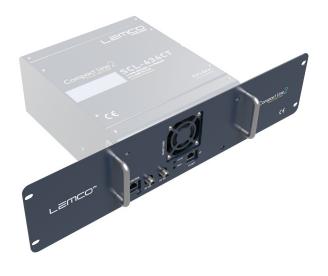

## SCL-040 -041

Great flexibility and small rack footprint

Leading the signal all over the world

www.lemco.gr

The SCL-040 provides the ability to all models of the Compact Line 2 G0LD series to be rack mounted. It supports up to two devices of the Compact Line series occupying only 2½ U rack space providing great flexibility and small rack footprint.

| EAN-13                  |                            |  |
|-------------------------|----------------------------|--|
| Code                    | 5213009760775              |  |
| General                 |                            |  |
| Compatibility           | Compact Line 2 GOLD series |  |
| Rack size               | 2,5 U                      |  |
| Number of mounted units | Up to two (2) slots        |  |
| Dimensions              | 480 x 110 x 61mm           |  |
| Weight                  | 1.15 Kg                    |  |