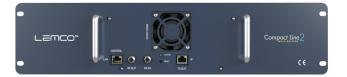

## SCL SERIES SCL-041 Compact Line 2 rack frame

(for GOLD versions) - 1 SLOT

The SCL-041 provides the ability to all models of the Compact Line 2 GOLD series to be rack mounted. It supports up to one device of the Compact Line series occupying only  $2\frac{1}{2}$  U rack space providing great flexibility and small rack footprint.

| EAN-13                  |                            |  |
|-------------------------|----------------------------|--|
| Code                    | 5213009762281              |  |
| General                 |                            |  |
| Compatibility           | Compact Line 2 GOLD series |  |
| Rack size               | 2,5 U                      |  |
| Number of mounted units | Up to one (1) slot         |  |
| Dimensions              | 480 x 110 x 61mm           |  |
| Weight                  | 1.15 Kg                    |  |