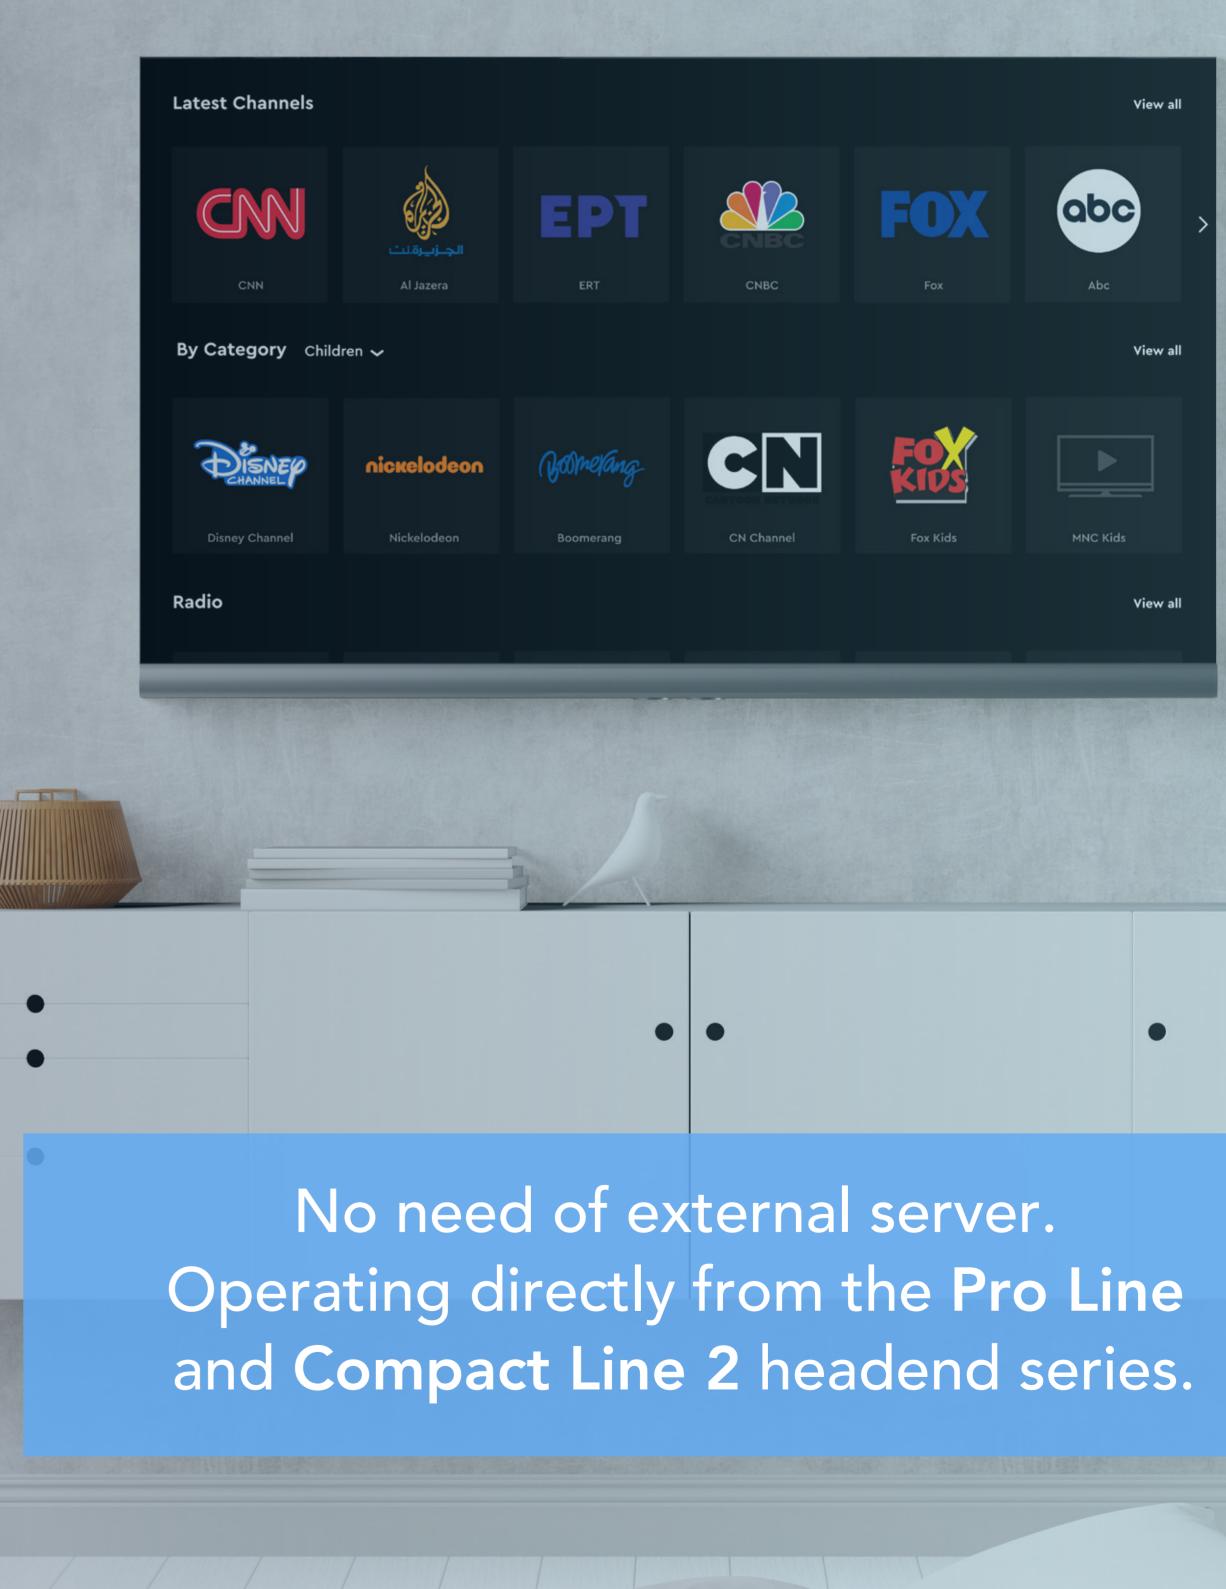

### LENCO

The most affordable and amazing IPTV middleware solution able to operate in all Lemco headends from Pro and Compact Line series just became a reality by offering superb experience, a majority of options, ease of use and complete control of all TV monitors in small to medium installations.

- Live TV
- Live Radio
- Up to 10 Info pages
- Weather info
- Time/Date info
- 'Alarm' functionality
- Support up to 500 TVs

- Hotel Smart TVs
- External STB supported
- Unlimited languages
- Very easy interface
- One-time fee license

### www.lemco.gr

• Support of LG, Samsung, Philips