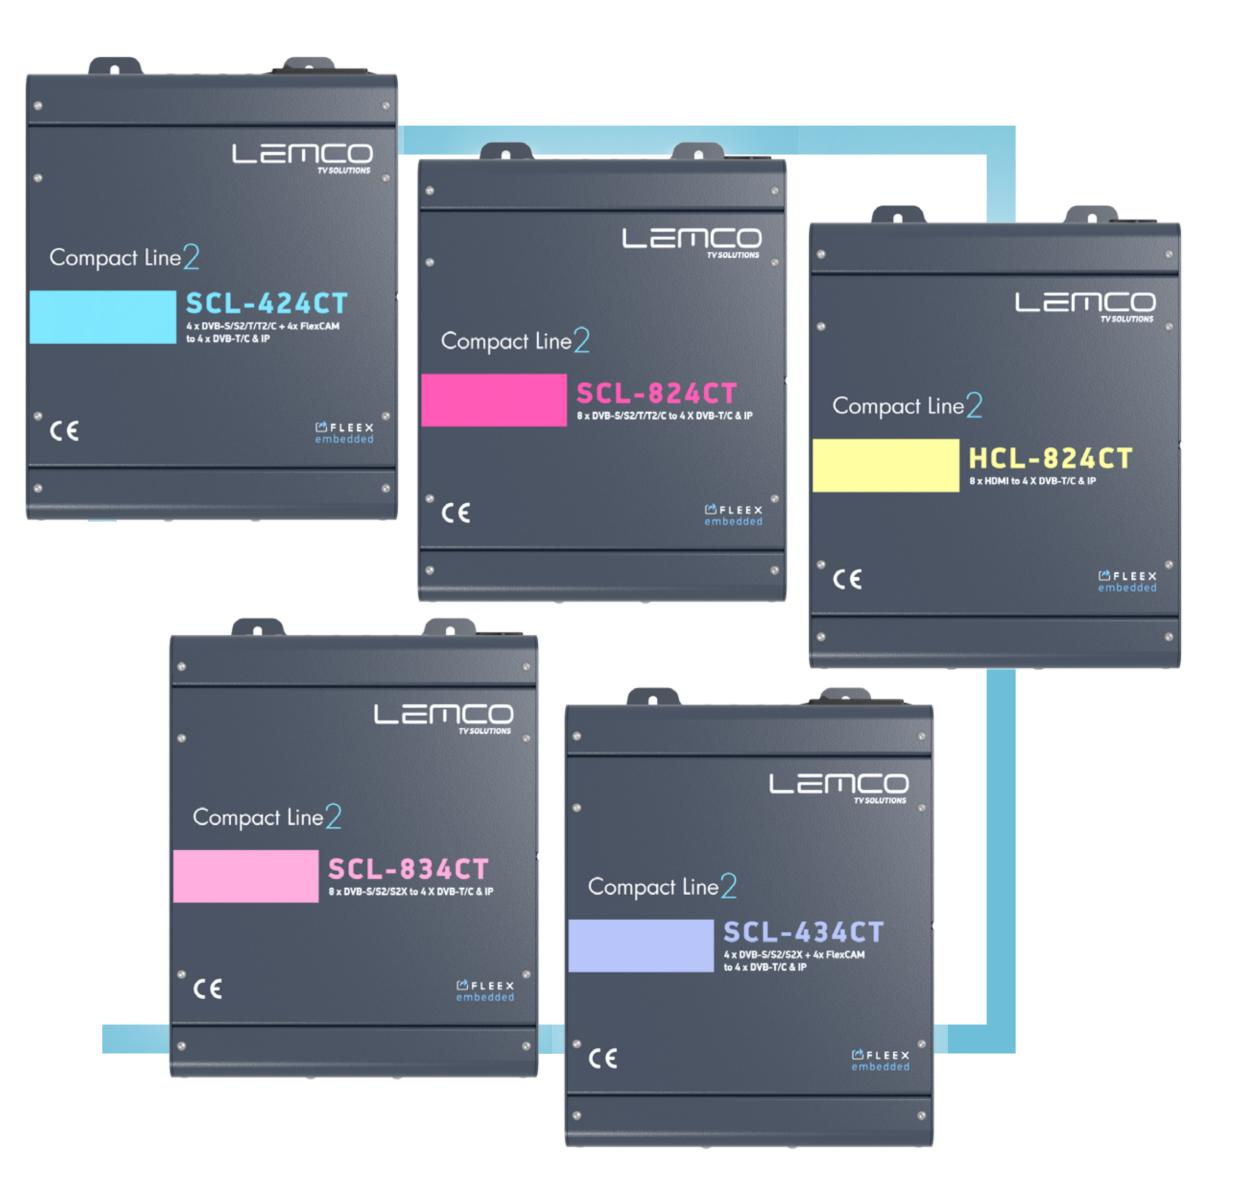

# Compact Line 2

Fully upgraded and renovated the new Compact Line 2 series will provide even more new features in the same compact form, providing the ultimate solution in hybrid installations where RF and IPTV distribution at the same time is mandatory.

- Multi-standard inputs (DVB-S/S2/S2X/T/T2/C/HDMI/IP)
- DVB-T/C outputs software selectable
- 5x new models
- RF and IP distribution simultaneously
- Linux OS for control
- New and very friendly WEB interface
- "Fleex Embedded" inside
- «Pool» technology
- FlexCAM technology support

- PID filtering • Custom NIT, SDT • HDCP support • EPG over RF and IP • Rack & Wall mount • 5 year warranty