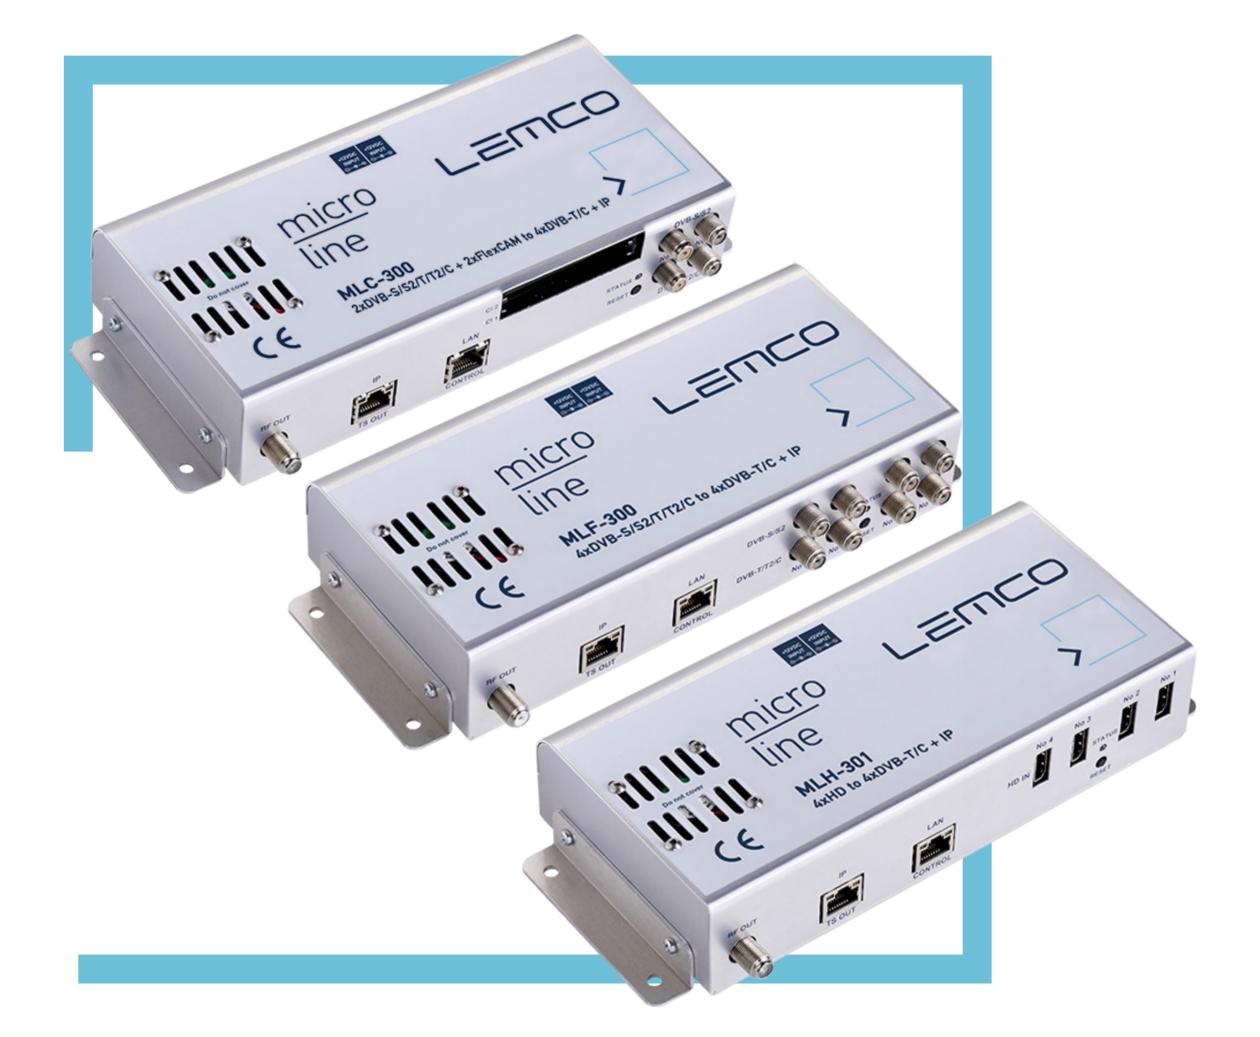

# Microline

Small but powerful mini-headend series consisting of 18 different models able to cover every aspect in small to medium installations by offering the ultimate value for money solution.

- Multi-standard inputs (DVB-S/S2/S2X/T/T2/C/HDMI/IP)
- DVB-T/C outputs software selectable
- Four sub-families
- FTA to RF + IP
- CI to RF + IP
- HDMI to RF + IP
- IP to RF (New)
- «Pool» technology

- PID filtering
- Custom NIT, SDT
- HDCP support
- EPG over RF and IP

- Small size
- 5year warranty

### www.lemco.gr

FlexCAM technology support

• Dual external power supplies

• Power supplies redundancy mode