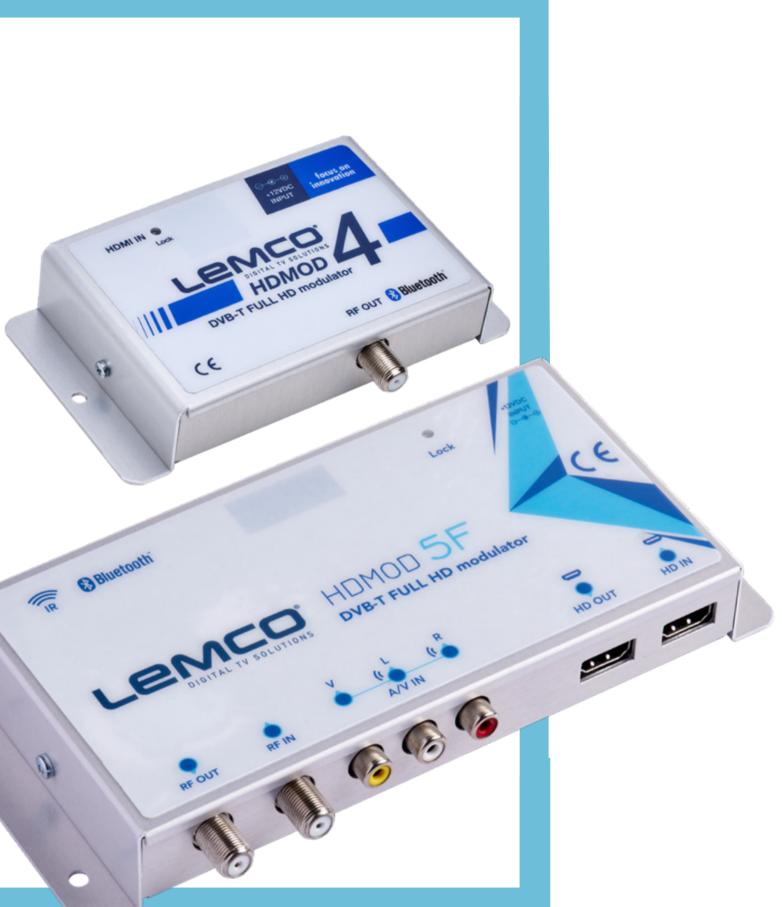

# Modulators

Lemco's "Home" DVB-T modulators offer a high-quality solution for installations that need to convert an HDMI input to an RF DVB-T channel. With an excellent image quality (Full HD 1920 \* 1080 -30p) and a MER of ~35dB, they are the ideal solution for the distribution of digital SD/HD signals coming from e.g. DVD players, STBs or cameras to a TV set using DVB-T technology.

- HDMOD 4
- HDMOD 5 series
- HDMOD 6 series
- HDMOD Q1